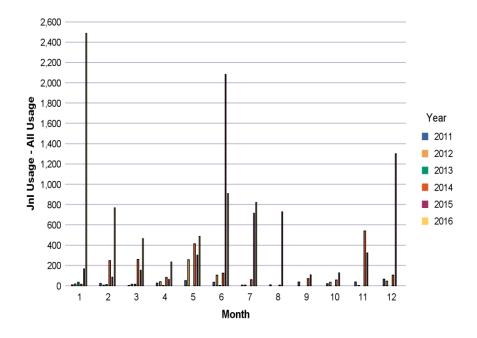

and conducted a workshop for Para –Professional staffs' regarding their skill Development for duties of the Library works.

- Ms. T.N. Neighsoorei, the Librarian, SUSL Conducted a Lecture series for the Library Para Professional staff through SDC, regarding "Customer care in Library Services" on 11th Nov. 2015
- Mr. PKCM Wijewickrama, the Senior Asst. Librarian, Conducted a Lecture series for the Library Para Professional staff through SDC, regarding "Institutional Repositories and Greenstone" on 11th Nov. 2015.
- Dr.I.M.Nawarathna, the Senior Asst. Librarian, Conducted a Lecture series for the Library Para Professional staff through SDC, regarding "How to enhance the quality of the Library services "on 11th Nov. 2015.

# Usage statistics;

# **Emerald Insight**



# Downloads by monthly



# Book Series downloaded





# Downloaded by year of Publications



# Usage of Databases



#### 7.2 CENTRE FOR COMPUTER STUDIES

#### Introduction

Centre for Computer Studies is the separate academic body for providing IT services to the Sabaragamuwa University of Sri Lanka. It provides main services; such as Internet facility, e-mail facility, computer networking services, e-learning facilities, hardware & software maintenance services and resource personals for some of the faculties.

#### **History**

The history of Sabaragamuwa University Computer Centre goes back to the time of inauguration of Affiliated University College (AUC) of Sabaragamuwa Province in 1991. It started at one of the residential building then own to Samanalawewa Hydro Electrical Power Project and now D1-4 qua