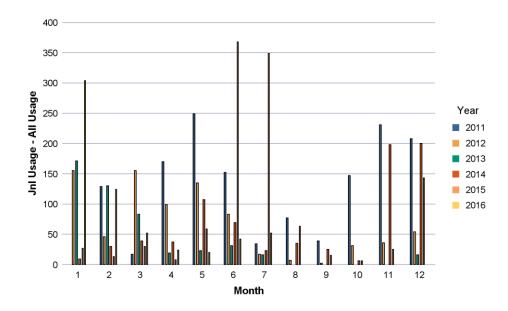

ara –Professional staffs' regarding their skill Development for duties of the Library works.

- Ms. T.N. Neighsoorei, the Librarian, SUSL Conducted a Lecture series for the Library Para Professional staff through SDC, regarding "Customer care in Library Services" on 11th Nov. 2015
- Mr. PKCM Wijewickrama, the Senior Asst. Librarian, Conducted a Lecture series for the Library Para Professional staff through SDC, regarding "Institutional Repositories and Greenstone" on 11th Nov. 2015.
- Dr.I.M.Nawarathna, the Senior Asst. Librarian, Conducted a Lecture series for the Library Para Professional staff through SDC, regarding "How to enhance the quality of the Library services "on 11th Nov. 2015.

# Usage statistics;

# **Emerald Insight**



# Downloads by monthly



# Book Series downloaded





# Downloaded by year of Publications



# Usage of Databases



#### 7.2 CENTRE FOR COMPUTER STUDIES

#### Introduction

Centre for Computer Studies is the separate academic body for providing IT services to the Sabaragamuwa University of Sri Lanka. It provides main services; such as Internet facility, e-mail facility, computer networking services, e-learning facilities, hardware & software maintenance services and resource personals for some of the faculties.

#### **History**

The history of Sabaragamuwa University Computer Centre goes back to the time of inauguration of Affiliated University College (AUC) of Sabaragamuwa Province in 1991. It started at one of the residential building then own to Samanalawewa Hydro Electrical Power Project and now D1-4 quarters of Sabaragamuwa Universi