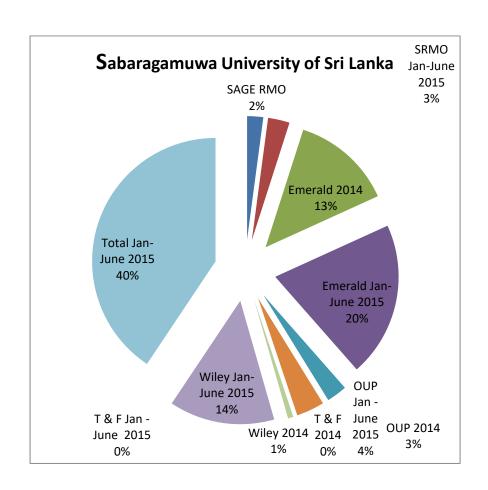

duties of the Library works.

- Ms. T.N. Neighsoorei, the Librarian, SUSL Conducted a Lecture series for the Library Para Professional staff through SDC, regarding "Customer care in Library Services" on 11th Nov. 2015
- Mr. PKCM Wijewickrama, the Senior Asst. Librarian, Conducted a Lecture series for the Library Para Professional staff through SDC, regarding "Institutional Repositories and Greenstone" on 11th Nov. 2015.
- Dr.I.M.Nawarathna, the Senior Asst. Librarian, Conducted a Lecture series for the Library Para Professional staff through SDC, regarding "How to enhance the quality of the Library services "on 11th Nov. 2015.

# Usage statistics;

# **Emerald Insight**



# Downloads by monthly



# Book Series downloaded





# Downloaded by year of Publications



# Usage of Databases



#### 7.2 CENTRE FOR COMPUTER STUDIES

#### Introduction

Centre for Computer Studies is the separate academic body for providing IT services to the Sabaragamuwa University of Sri Lanka. It provides main services; such as Internet facility, e-mail facility, computer networking services, e-learning facilities, hardware & software maintenance services and resource personals for some of the faculties.

#### **History**

The history of Sabaragamuwa University Computer Centre goes back to the time of inauguration of Affiliated University College (AUC) of Sabaragamuwa Province in 1991. It started at one of the residential building then own to Samanalawewa Hydro Electrical Power Project and now D1-4 quarters of Sabaragamuwa University of Sri Lanka. Initially, it equipped with 10 numbers of **Tat