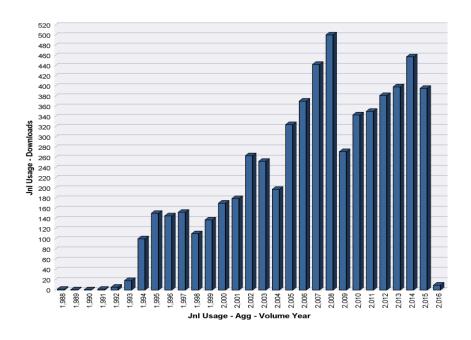

r skill Development for duties of the Library works.

- Ms. T.N. Neighsoorei, the Librarian, SUSL Conducted a Lecture series for the Library Para Professional staff through SDC, regarding "Customer care in Library Services" on 11th Nov. 2015
- Mr. PKCM Wijewickrama, the Senior Asst. Librarian, Conducted a Lecture series for the Library Para Professional staff through SDC, regarding "Institutional Repositories and Greenstone" on 11th Nov. 2015.
- Dr.I.M.Nawarathna, the Senior Asst. Librarian, Conducted a Lecture series for the Library Para Professional staff through SDC, regarding "How to enhance the quality of the Library services "on 11th Nov. 2015.

# Usage statistics;

# **Emerald Insight**



# Downloads by monthly



# Book Series downloaded





# Downloaded by year of Publications



# Usage of Databases



#### 7.2 CENTRE FOR COMPUTER STUDIES

#### Introduction

Centre for Computer Studies is the separate academic body for providing IT services to the Sabaragamuwa University of Sri Lanka. It provides main services; such as Internet facility, e-mail facility, computer networking services, e-learning facilities, hardware & software maintenance services and resource personals for some of the faculties.

#### **History**

The history of Sabaragamuwa University Computer Centre goes back to the time of inauguration of Affiliated University College (AUC) of Sabaragamuwa Province in 1991. It started at one of the residential building then own to Samanalawewa Hydro Electrical Power Project and now D1-4 quarters of Sabaragamuwa University of Sri Lanka. Initially, it equipped