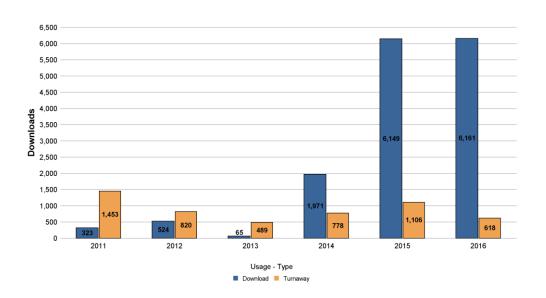

pated as resource persons and conducted a workshop for Para –Professional staffs' regarding their skill Development for duties of the Library works.

- Ms. T.N. Neighsoorei, the Librarian, SUSL Conducted a Lecture series for the Library Para Professional staff through SDC, regarding "Customer care in Library Services" on 11th Nov. 2015
- Mr. PKCM Wijewickrama, the Senior Asst. Librarian, Conducted a Lecture series for the Library Para Professional staff through SDC, regarding "Institutional Repositories and Greenstone" on 11th Nov. 2015.
- Dr.I.M.Nawarathna, the Senior Asst. Librarian, Conducted a Lecture series for the Library Para Professional staff through SDC, regarding "How to enhance the quality of the Library services "on 11th Nov. 2015.

# Usage statistics;

# **Emerald Insight**



# Downloads by monthly



# Book Series downloaded





# Downloaded by year of Publications



# Usage of Databases



#### 7.2 CENTRE FOR COMPUTER STUDIES

#### Introduction

Centre for Computer Studies is the separate academic body for providing IT services to the Sabaragamuwa University of Sri Lanka. It provides main services; such as Internet facility, e-mail facility, computer networking services, e-learning facilities, hardware & software maintenance services and resource personals for some of the faculties.

#### **History**

The history of Sabaragamuwa University Computer Centre goes back to the time of inauguration of Affiliated University College (AUC) of Sabaragamuwa Province in 1991. It started at one of the residential building then own to Samanalawewa Hydro Electrical Powe