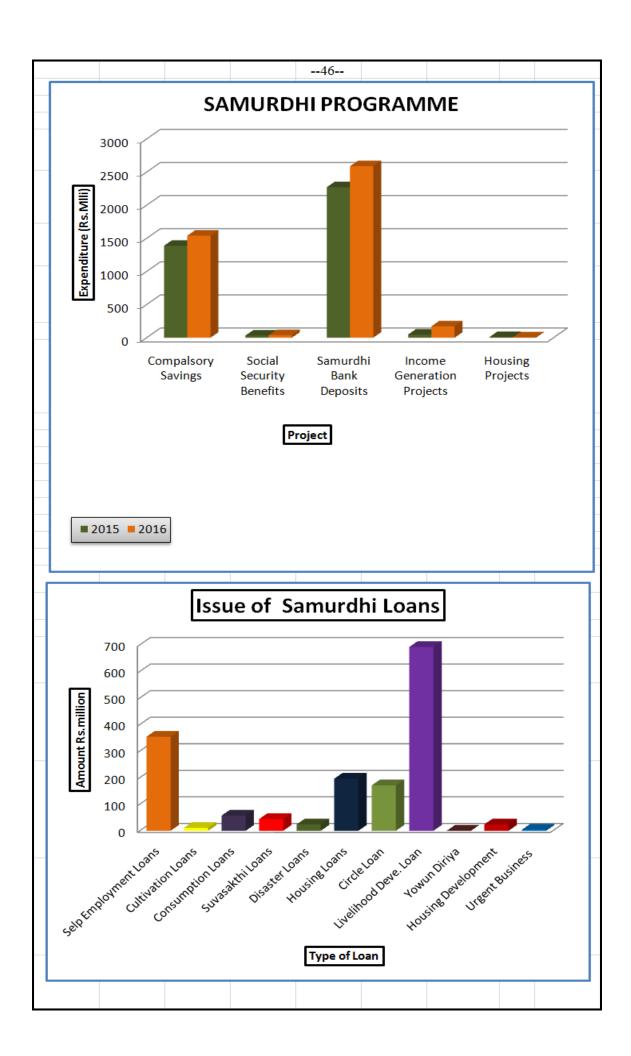

---------------------------|-------------------------|------------|----------------------|
| 1  | Spiritual Development and Happy Family Program | 20                      | 0.281      | 55,308               |
| 2  | Child Care and Child Welfare Program           | 01                      | 0.282      | 36,450               |
| 3  | Guidance Programs                              | 15                      | 0.220      |                      |
| 4  | Model Villages Program                         | 36                      | 1.263      | 200                  |
| 5  | Housing Program                                | 35                      | 5.25       | 154                  |
| 6  | International Day Celebration Program          | 17                      | 0.198      | 67,783               |



|                                                     |                                     |                                                                           | 47                                                |                             |                   |            | DGSA 2                                       |
|-----------------------------------------------------|-------------------------------------|---------------------------------------------------------------------------|---------------------------------------------------|-----------------------------|-------------------|------------|----------------------------------------------|
| A                                                   | ppropri                             | ation Ac