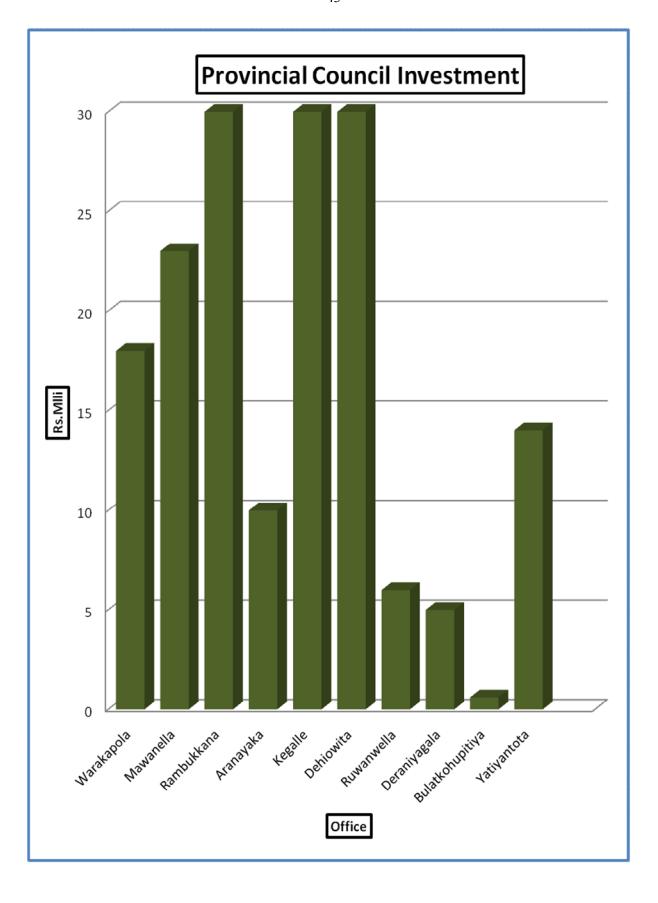

| 30,008,709.87  |  |  |  |  |
| Galigamuwa       |                                |                |  |  |  |  |
| Aranayaka        | 58                             | 9,993,575.47   |  |  |  |  |
| Kegalle          | 119                            | 29,750,000.00  |  |  |  |  |
| Dehiowita        | 148                            | 29,812,647.93  |  |  |  |  |
| Ruwanwella       | 74                             | 6,344,998.84   |  |  |  |  |
| Deraniyagala     | 30                             | 5,358,383.08   |  |  |  |  |
| Bulathkohupitiya | 49                             | 602,550.66     |  |  |  |  |
| Yatiyanthota     | 88                             | 14,006,730.98  |  |  |  |  |
| Total            | 921                            | 166,772,678.19 |  |  |  |  |



#### Samurdhi Activity Programs

Samurdhi program was commenced in 1995 with a view to alleviate poverty in the country and it is being implemented by the District Secretariat and Divisional Secretariats on financial provision of Sri Lanka Samurdhi Authority, Samurdhi Commissioner's Department. The following data shows the progress of each project of the campaign in 2015 and 2016.

| Project / Programme                     | 2015             | 2016             |
|-----------------------------------------|------------------|------------------|
| 1. Compulsory Savings                   | 1,387,940,000.00 | 1,540,020,000.00 |
| 2. Payment of Social Security Benefits. | 32,130,000.00    | 38,370,000.00    |
| 3. Samurdhi Bank Deposits               | 2,272,170,000.00 | 2,588,510,000.00 |
| 4