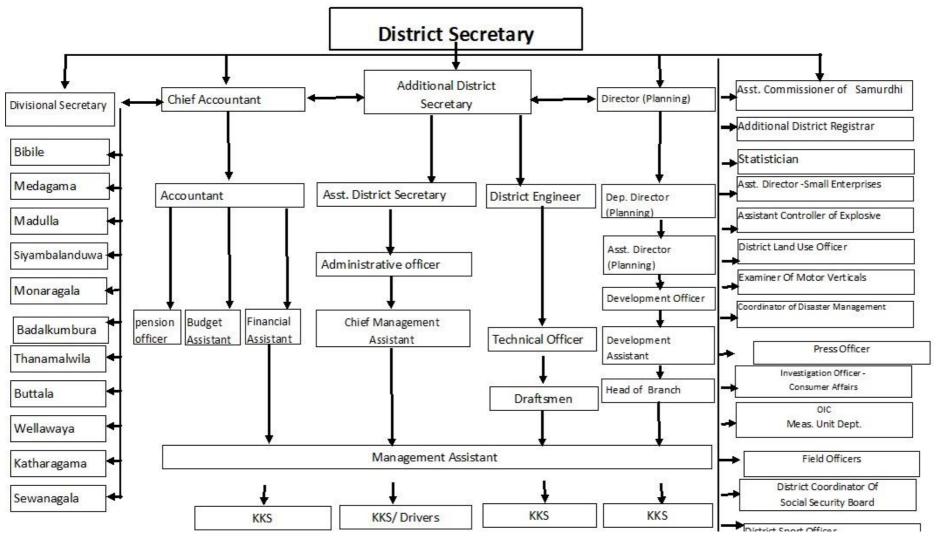

#### 4.1 The Organizational Structure of District Secretariat

#### 1. District Secretary

(District Secretariat)

Divisional Secretary (Divisional Secretariat)

Grama Niladhari Wasama (319 No. of Wasams)

#### 2 Divisional Secretariat

- 1 Bibila
- 2 Medagama
- 3 Madulla
- 4 Siyambalanduwa
- 5 Badalkumbura
- 6 Monaragala
- 7 Buttala
- 8 Wellawaya
- 9 Thanamalwila
- 10 Katharagama
- 11 Sewanagala