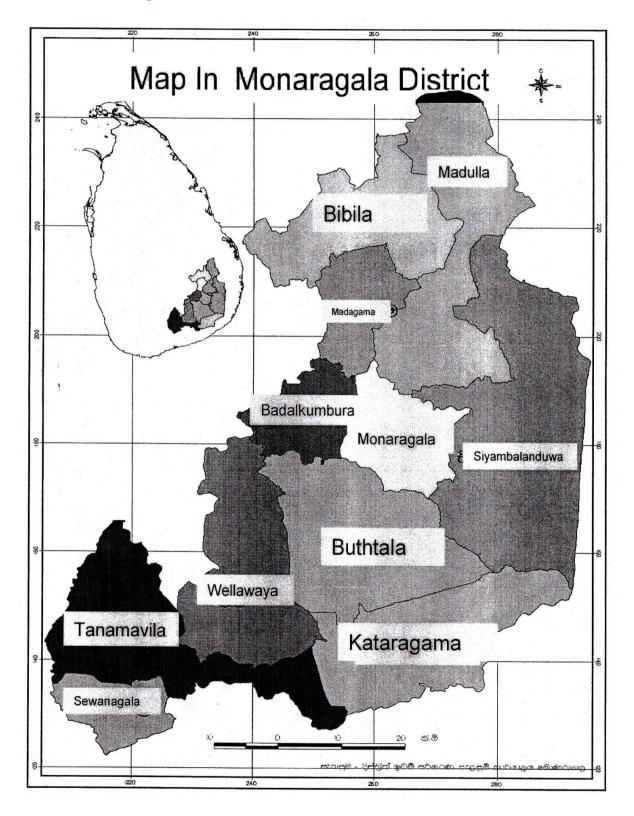

#### 3.2 District Map

#### 3.1 Social, Economical Background of the District

Monaragala District was known as Wellassa in ancient time, and which was situated in Eastern and South-East Direction of Uva District in Sri Lanka. Its total area is, 5959 km2 and it is the second largest district in Sri Lanka. The district is absolutely located between North latitude: 6017' - 7028' and the East longitude: 800 50' - 810 35' and the entire area is nurtured with full of natural resources. This district is bordered by Ampara District in North and East; by Badulla district in West and North; by Hambantota district in South; and by Rathnapura district in South East. It consists 11 divisional secretariats, 319 Grahma Niladhary regions 1324 villages and 10 Prahdeshiya Sabhas.